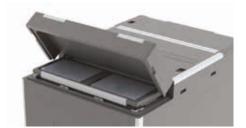

#### Peli BioThemal Profile, CoolPall™ Vertos Advance +2°C to +8°C

Interlocking high density construction

Inspection hatch
Minimising the potential for excursions
during customs inspection

FOR MORE INFORMATION ABOUT PELI BIOTHERMAL PRODUCTS, PLEASE CONTACT: