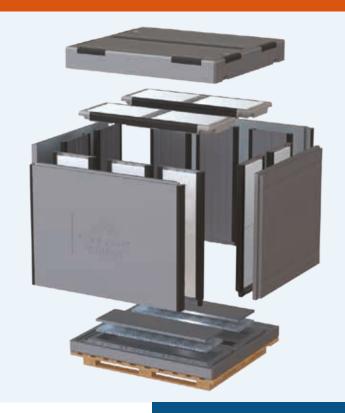

### OUR NEW BULK SHIPPING SYSTEM FEATURING PCM COOLANTS

CoolPall<sup>TM</sup> Vertos Advance s the NEW high performance bulk shipping system from Peli BioThermal<sup>TM</sup>. This bulk shipper features PCM coolants and has been designed to be flat packed, modular, and easily assembled. The CoolPall<sup>TM</sup> Vertos Advance maintains  $2^{\circ}$ C to  $8^{\circ}$ C for 120 hours of temperature controlled performance.

#### Ease & Speed of Use

- Superior performance foam and PCM technology reduces excursions and allows for hibernation to be achieved during transit, which pauses phase change within the shipper and can yield longer temperature compliant shipments
- Ergonomic design utilises innovative interlocking components to ensure quick and easy assembly
- Modular components reduces inventory and allows for simple ordering of spare parts
- Reduced flat-packed height minimises in-bound distribution costs and frees up valuable warehouse storage space
- Accepts full pallets of product for operational speed and simplicity

## Robust performance

- Provides strict temperature control of product within the demanding environment of global distribution
- Utilises high density molded materials for thermal and mechanical robustness while remaining lightweight
- Best in class payload to external volume ratio, lowering transport costs

## COOLPALL™ VERTOS ADVANCE PRODUCT SPECIFICATION

| Product | Exterior Dimensions - mm | Interior Dimensions - mm | Payload Volume | Tare Weight - kg |
|---------|--------------------------|--------------------------|----------------|------------------|
| ISOPAD  | 1355 x 1565 x 1595       | 1127 x 1296 x 1150       | 1680L          | 235              |