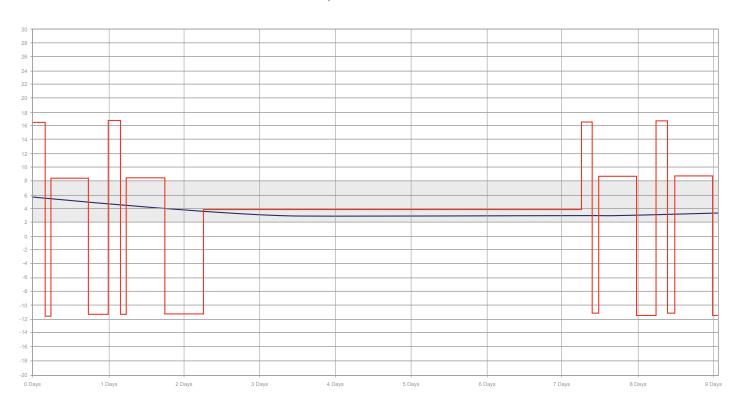

#### Peli BioThemal Profile, CoolPall™ Vertos Advance +2°C to +8°C

Interlocking high density construction

Inspection hatch
Minimising the potential for excursions
during customs inspection

FOR MORE INFORMATION ABOUT PELI BIOTHERMAL PRODUCTS, PLEASE CONTACT: